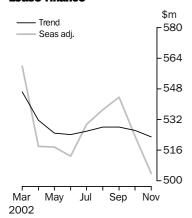

#### PERSONAL FINANCE

- The seasonally adjusted series for total personal finance commitments rose by 1.6% in November 2002, primarily due to a rise in fixed lending commitments (up 4.3%).
- The total personal finance trend series continued its growth over the past year, increasing by 0.5% in November 2002. The fixed lending trend increased by 1.8%, offsetting the fall of 0.7% in the trend for revolving credit commitments.

For further information refer to *Housing Finance For Owner Occupation, Australia* (cat. no. 5609.0).

PERSONAL FINANCE

The seasonally adjusted series for total personal finance commitments rose by 1.6% in November 2002. This rise in the adjusted series was driven by an increase in fixed lending (up 4.3%), which was partly offset by decreases in revolving credit (down 0.7%).

The total personal finance trend series continued its growth over the past year, increasing by 0.5% in November 2002. The fixed lending trend increased by 1.8% while the trend for revolving credit commitments fell by 0.7%.