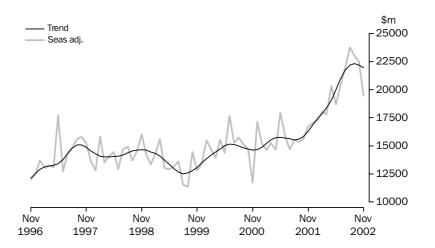

#### COMMERCIAL FINANCE

- The seasonally adjusted total commercial finance series decreased by 13.4% in November 2002.
- The total commercial finance trend estimate fell by 1.0% in November 2002, after a fall of 0.6% in October. The fixed lending trend fell by 0.4% and the revolving credit commitments trend fell by 2.2%.
- In original terms financial commitments for the purchase of dwellings by individuals for rent or resale was 29% of all housing finance in November - little changed since February 2002.

COMMERCIAL FINANCE

The seasonally adjusted total commercial finance series decreased by 13.4% in November 2002, after a 2.4% drop in October. This was due to a 11.0% decrease in fixed lending in November 2002 while revolving credit fell by 17.8%.

The total commercial finance trend estimate fell by 1.0% in November 2002, the fixed lending trend fell by 0.4% and the revolving credit commitments trend fell by 2.2%.

LEASE FINANCE

Seasonally adjusted lease finance fell by 3.7% in November 2002, following a decrease of 3.7% in October. The trend series fell by 0.7% in November 2002.