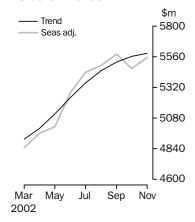

#### HOUSING FINANCE FOR OWNER OCCUPATION

- The total value of commitments fell by 2.5% (seasonally adjusted) in November 2002.
- The trend series fell by 0.1% in November 2002, its first fall after eight successive increases.

### LENDING FINANCE SUMMARY OF FINDINGS

HOUSING FINANCE FOR OWNER OCCUPATION

The total value of commitments fell by 2.5% (seasonally adjusted) in November 2002. The trend series fell by 0.1% in November 2002, after rising for eight successive months.